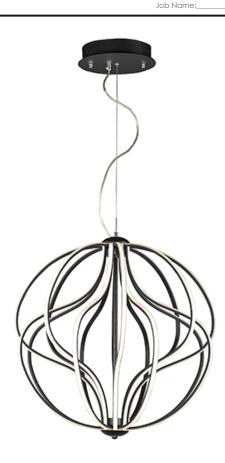

### **PRODUCT DESCRIPTION**

A sculpture of durable steel and aluminum channel is gracefully formed with offsetting waves of motion. This collection is fully dimmable for a great combination of form and function.

## MATERIAL

Aluminum, Steel, Acrylic