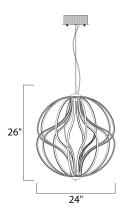

#### **MEASUREMENTS**

**DIMENSION** : 24" L x 24" W x 26" H

MAX OAH : 148" OAH

CANOPY : 8" W x 2.75" H x 8" L

HANGING WEIGHT : 11 lb